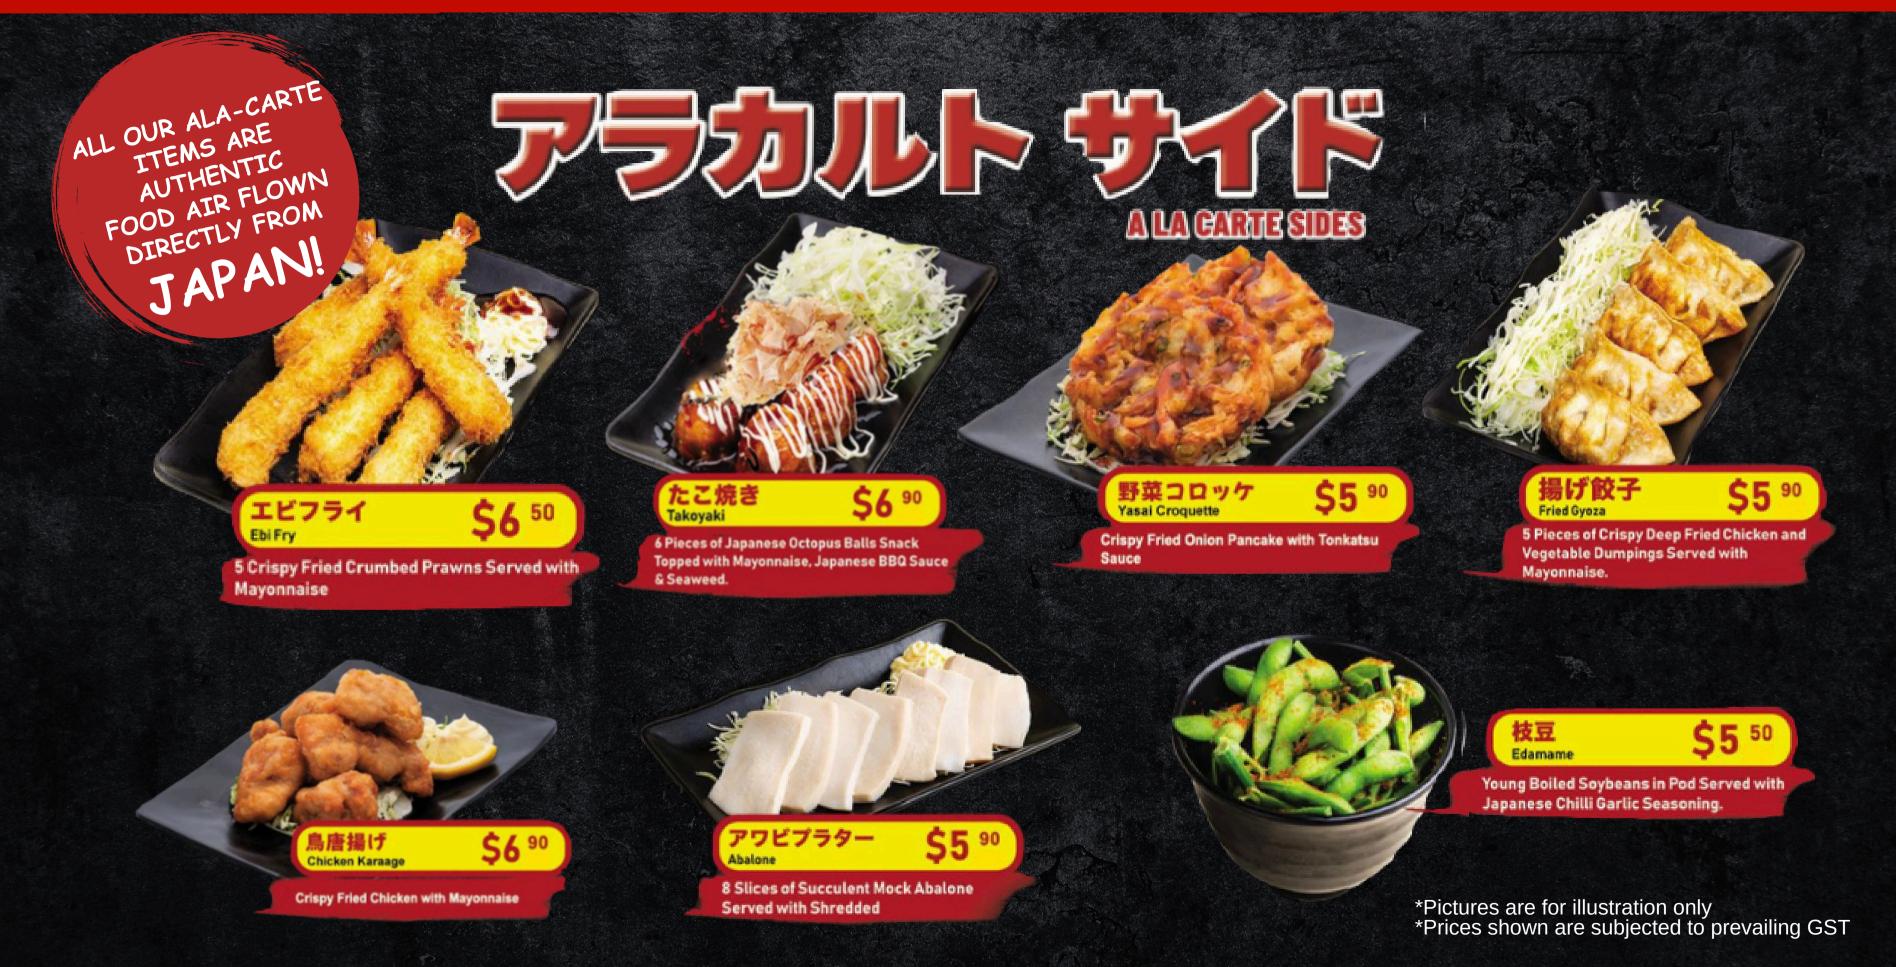

SMOKED SALMON ONIGIRI スモークサーモンおにぎり

**TUNA MAYO ONIGIRI** ツナマヨおにぎり

Donburi UNAGI DONBURI \$11.90

\$5.00 PIRIDON びり丼

CHASHU DONBURI **\$4.50** チャーシュー丼

揚げ餃子

ABALONE アワビ

枝豆