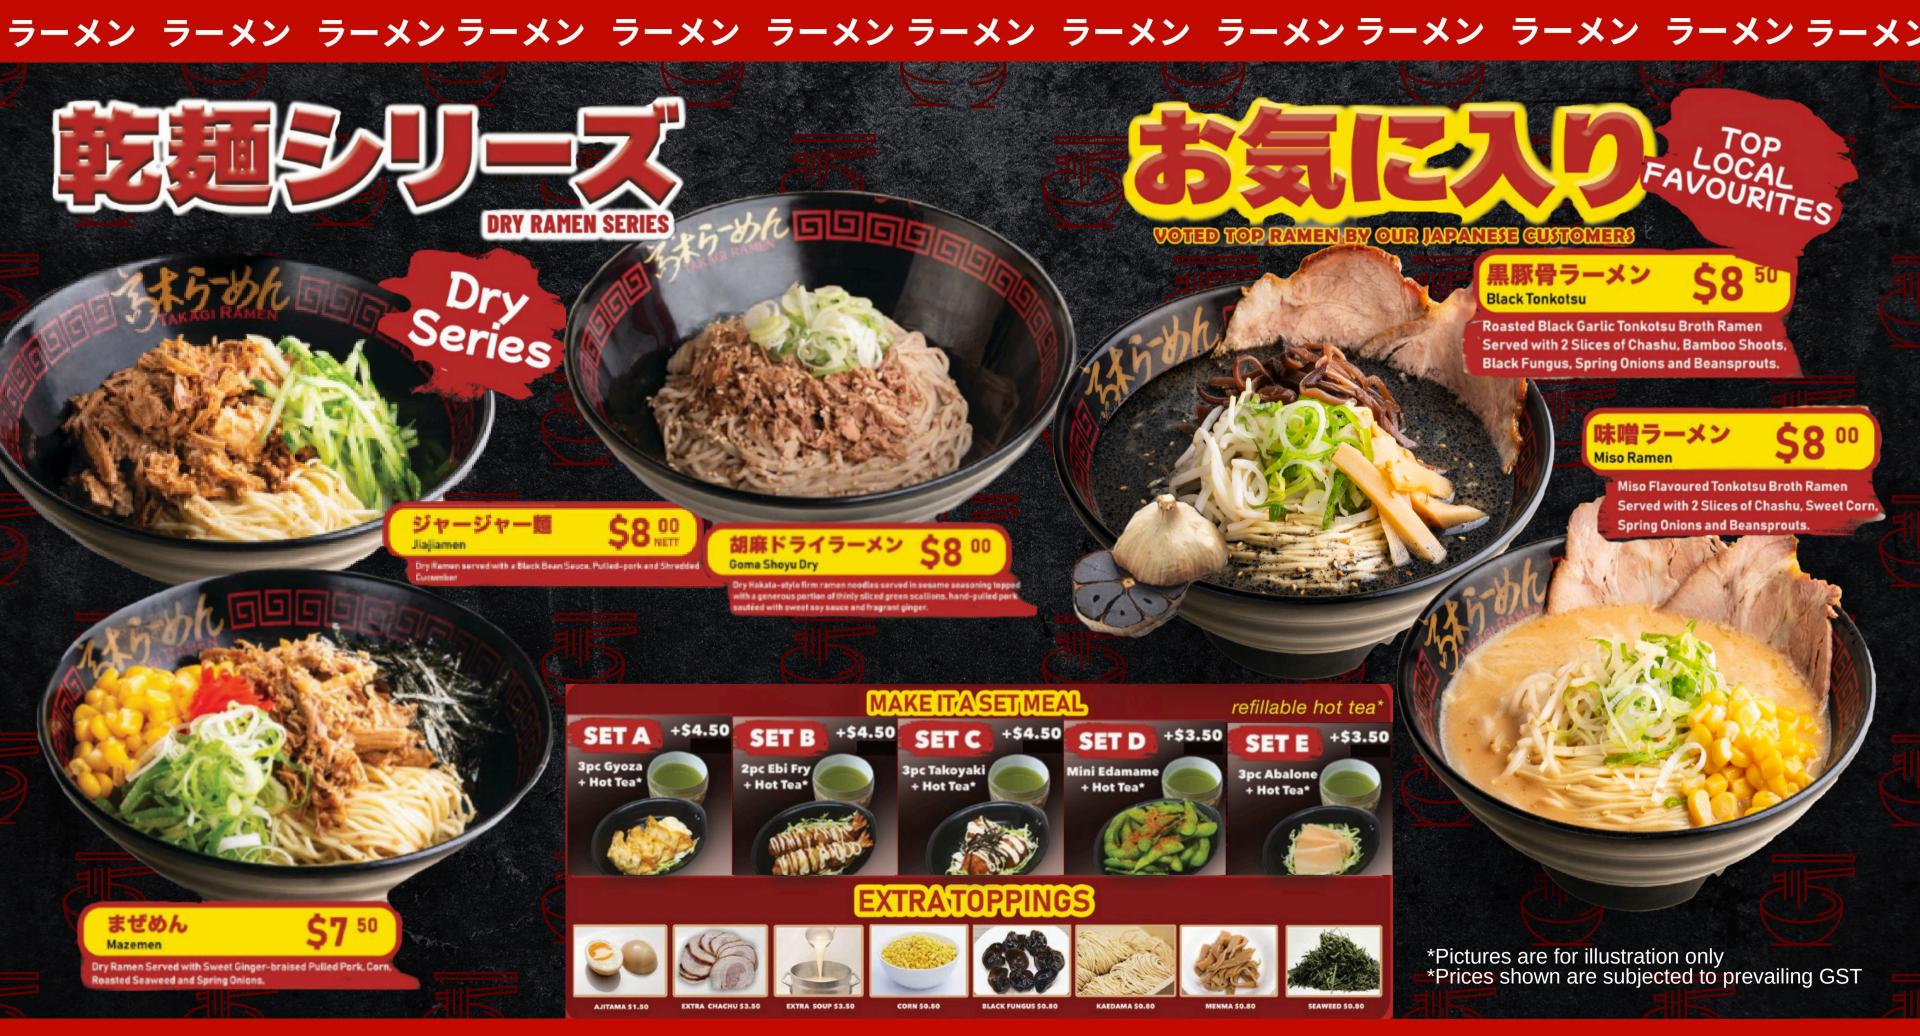

SMOKED SALMON ONIGIRI スモークサーモンおにぎり

**TUNA MAYO ONIGIRI** ツナマヨおにぎり

Donburi UNAGI DONBURI \$11.90

\$5.00 PIRIDON びり丼

CHASHU DONBURI **\$4.50** チャーシュー丼

揚げ餃子

ABALONE アワビ

枝豆

Beverage

Make it a set-

LOCAL COFFEE AND TEA (Hot / Cold) FROM \$1.90 KOPIO | KOPI | KOPIC | TEHO | TEH | TEHC

\*Pictures are for illustration only \*Prices shown are subjected to prevailing GST