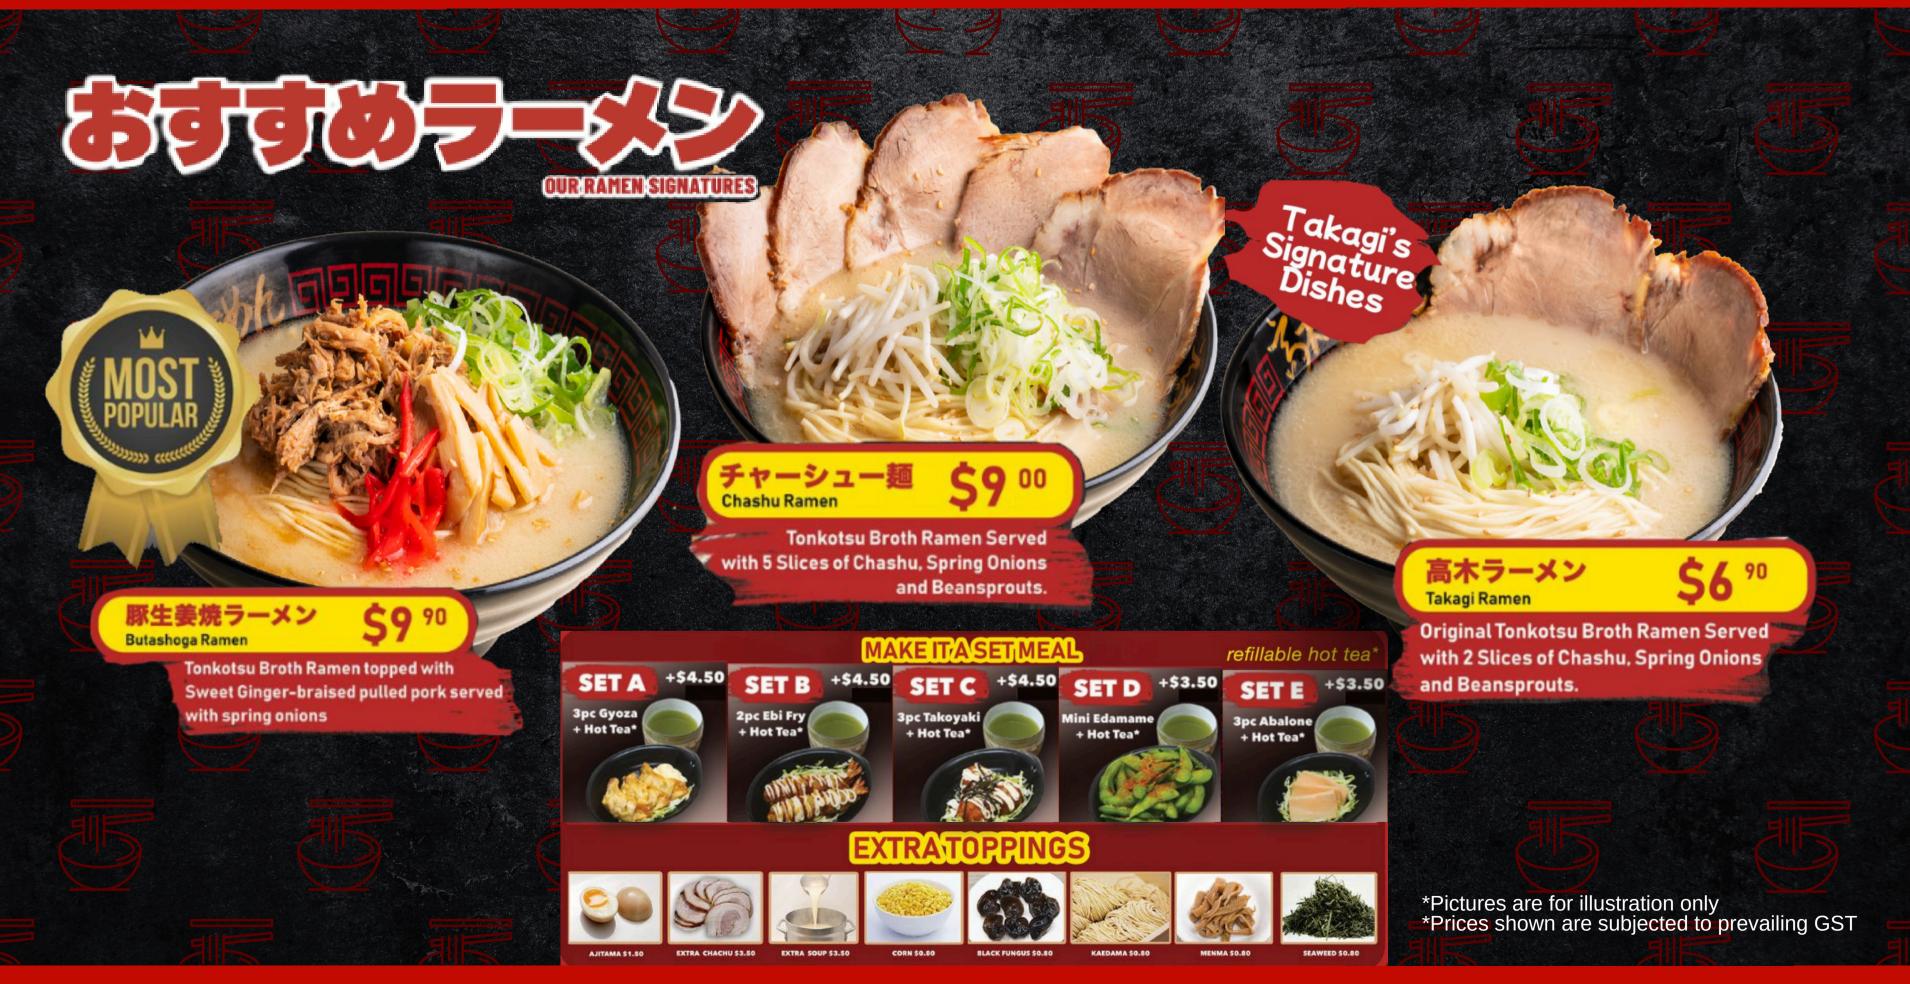

SMOKED SALMON ONIGIRI スモークサーモンおにぎり

**TUNA MAYO ONIGIRI** ツナマヨおにぎり

Donburi UNAGI DONBURI \$11.90

\$5.00 PIRIDON びり丼

CHASHU DONBURI **\$4.50** チャーシュー丼

揚げ餃子

ABALONE アワビ

枝豆

Beverage

Make it a set-

LOCAL COFFEE AND TEA (Hot / Cold) FROM \$1.90 KOPIO | KOPI | KOPIC | TEHO | TEH | TEHC

\*Pictures are for illustration only \*Prices shown are subjected to prevailing GST