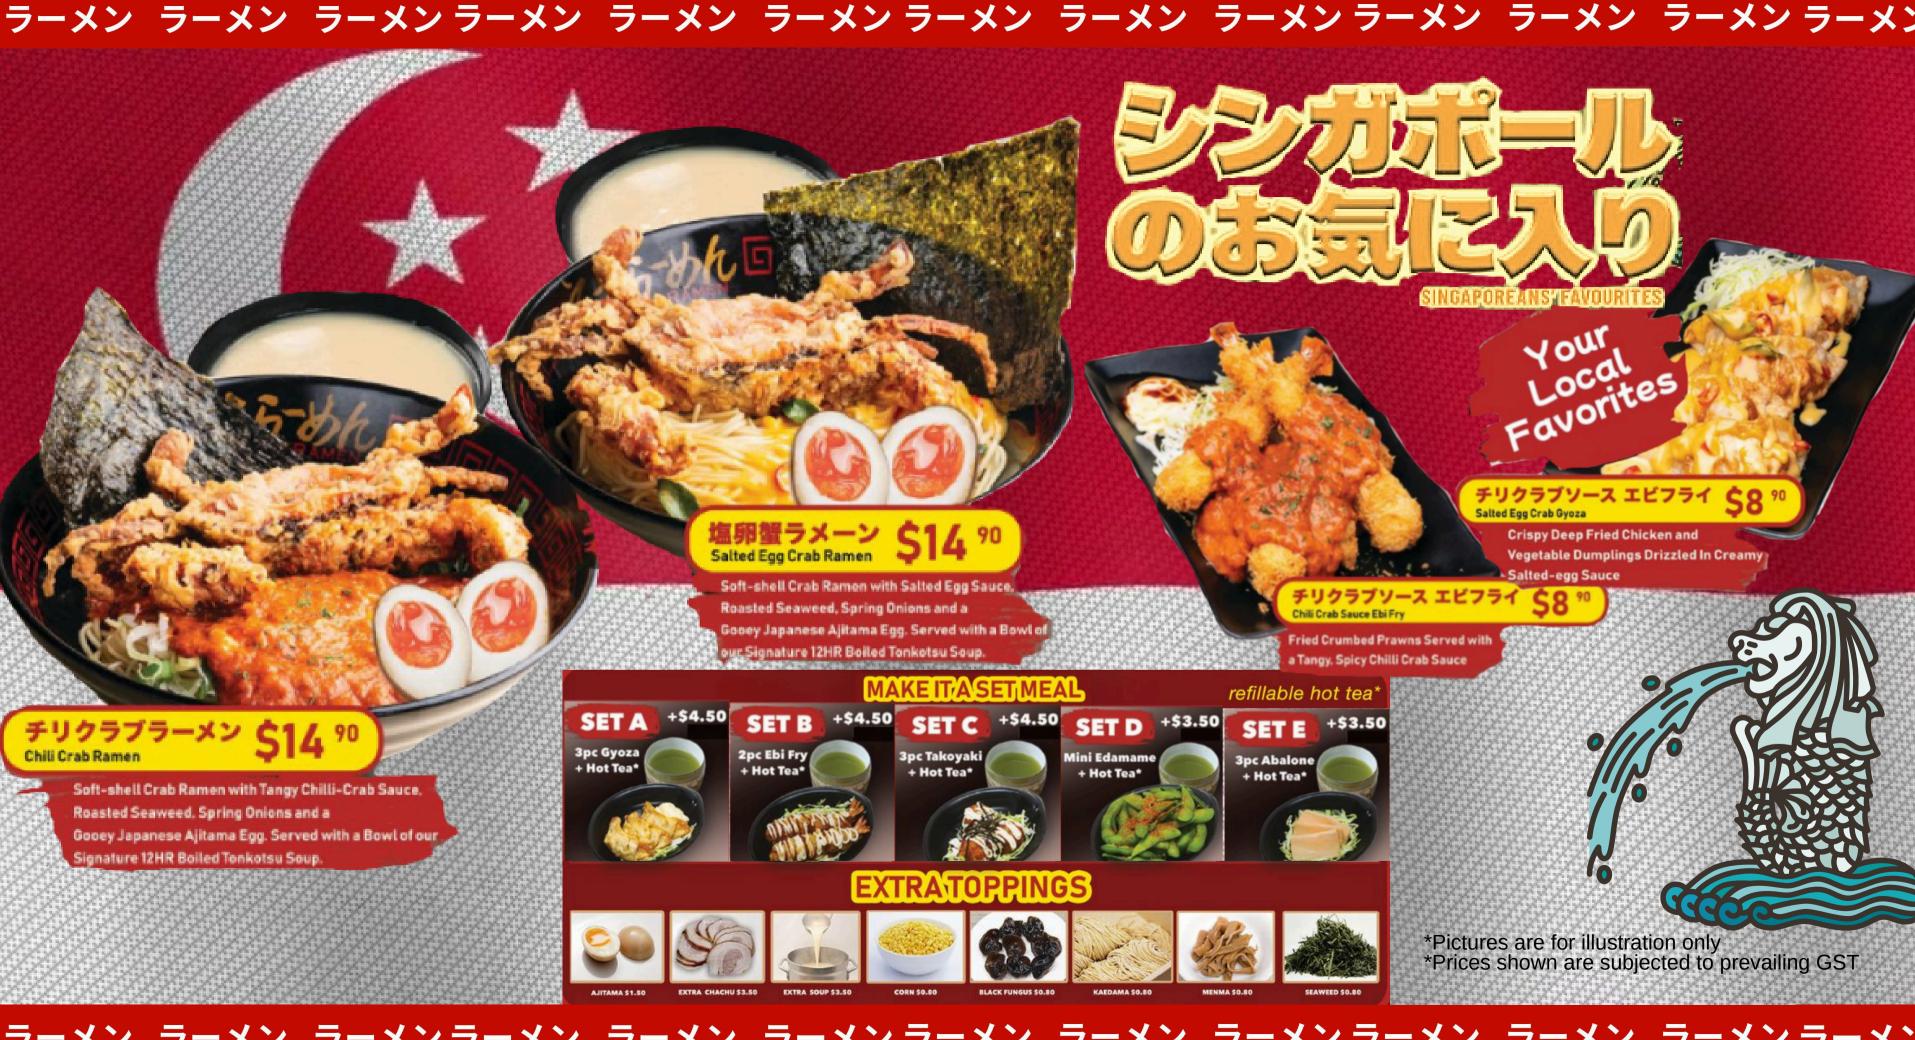

SMOKED SALMON ONIGIRI スモークサーモンおにぎり

**TUNA MAYO ONIGIRI** ツナマヨおにぎり

Donburi UNAGI DONBURI \$11.90

\$5.00 PIRIDON びり丼

CHASHU DONBURI **\$4.50** チャーシュー丼

揚げ餃子

ABALONE アワビ

枝豆

Beverage

Make it a set-

LOCAL COFFEE AND TEA (Hot / Cold) FROM \$1.90 KOPIO | KOPI | KOPIC | TEHO | TEH | TEHC

\*Pictures are for illustration only \*Prices shown are subjected to prevailing GST