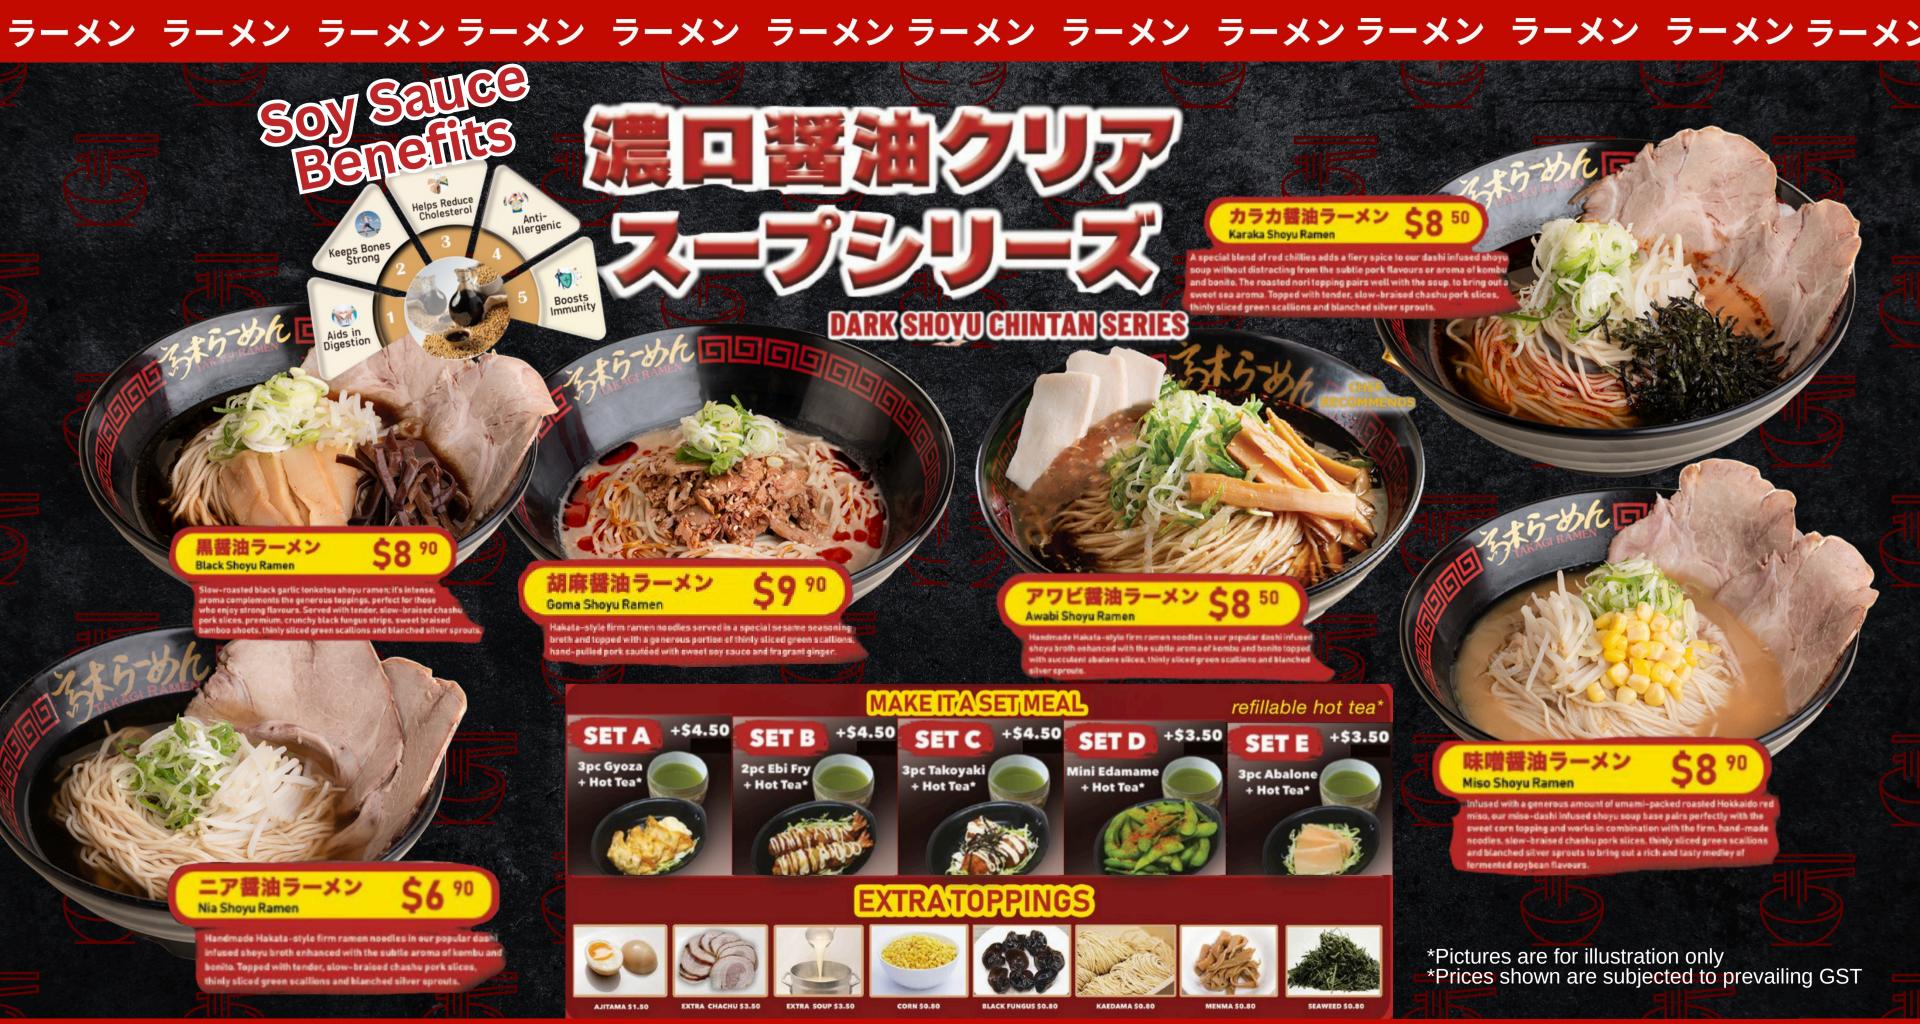

SMOKED SALMON ONIGIRI スモークサーモンおにぎり

**TUNA MAYO ONIGIRI** ツナマヨおにぎり

Donburi UNAGI DONBURI \$11.90

\$5.00 PIRIDON びり丼

CHASHU DONBURI **\$4.50** チャーシュー丼

揚げ餃子

ABALONE アワビ

枝豆

Beverage

Make it a set-

LOCAL COFFEE AND TEA (Hot / Cold) FROM \$1.90 KOPIO | KOPI | KOPIC | TEHO | TEH | TEHC

\*Pictures are for illustration only \*Prices shown are subjected to prevailing GST