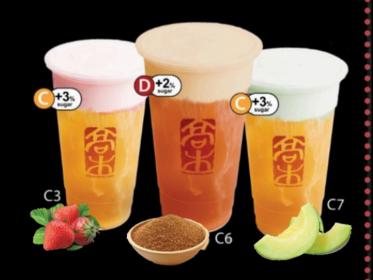

### **MILK KURIIMU**

- 4.90 \*C1 塩コラーゲンミルククリーム煎茶 Shio Collagen Milk-Kuriimu Sencha
- 4.90 \*C2 塩コラーゲンミルククリームウーロン茶 Shio Collagen Milk-Kuriimu Oolong Cha

4.90

4.90

4.90

4.90

- C3 いちごミルククリーム煎茶 Ichigo Milk-Kuriimu Sencha
- C4 いちごミルククリームウーロン茶 Ichigo Milk-Kuriimu Oolong Cha
- **D**±2.90 C5 黒砂糖ミルククリーム煎茶 Brown Sugar Milk-Kuriimu Sencha
- 4.90 C6 黒砂糖ミルククリームウーロン茶 Brown Sugar Milk-Kuriimu Oolong Cha
- C7 メロンミルククリーム煎茶 Melon Milk-Kuriimu Sencha
- C8 メロンミルククリームウーロン茶 Melon Milk-Kuriimu Oolong Cha