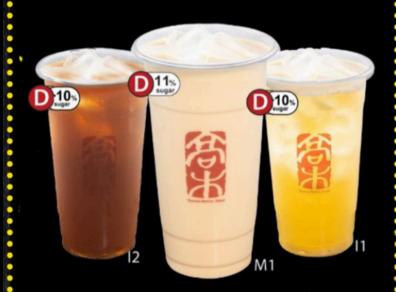

### MILK TEA SO

- M1 ミルク煎茶 Milk Sencha
- M2 ミルクT Milk Oolong Cha
- M3 ミルクティー Milk Koucha
- 3.90 3.90

3.90

- アイス煎茶 Ice Sencha

### 3.90